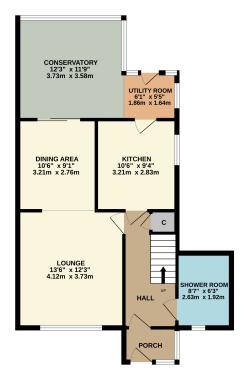

GROUND FLOOR 696 sq.ft. (64.7 sq.m.) approx. 1ST FLOOR 441 sq.ft. (41.0 sq.m.) approx.

David Muir Estate Agents 2 Church Street, Dumbarton, G82 1QL

Tel 01389 734366 Fax 01389 742476

tracy@davidmuirestates.co.uk