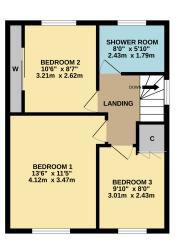

GROUND FLOOR 696 sq.ft. (64.7 sq.m.) approx. 1ST FLOOR 441 sq.ft. (41.0 sq.m.) approx.

David Muir Estate Agents 2 Church Street, Dumbarton, G82 1QL

Tel 01389 734366 Fax 01389 742476

tracy@davidmuirestates.co.uk